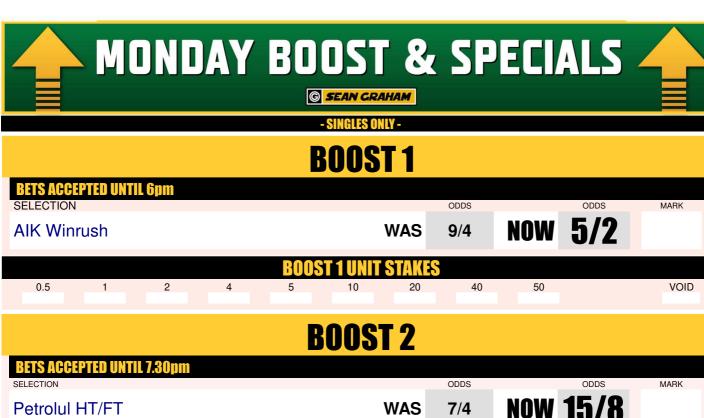

| Petrolul HT/FT | WAS       | 7/4 | NOW | <b>15/8</b> | IVIALIX |
|----------------|-----------|-----|-----|-------------|---------|
| ROOST 2 II     | NIT STAKE | S   |     |             |         |

|     |   |   |   | RUU | SIZUNII | I STAKES |    |    |      |  |
|-----|---|---|---|-----|---------|----------|----|----|------|--|
| 0.5 | 1 | 2 | 4 | 5   | 10      | 20       | 40 | 50 | VOID |  |
|     |   |   |   |     |         |          |    |    |      |  |